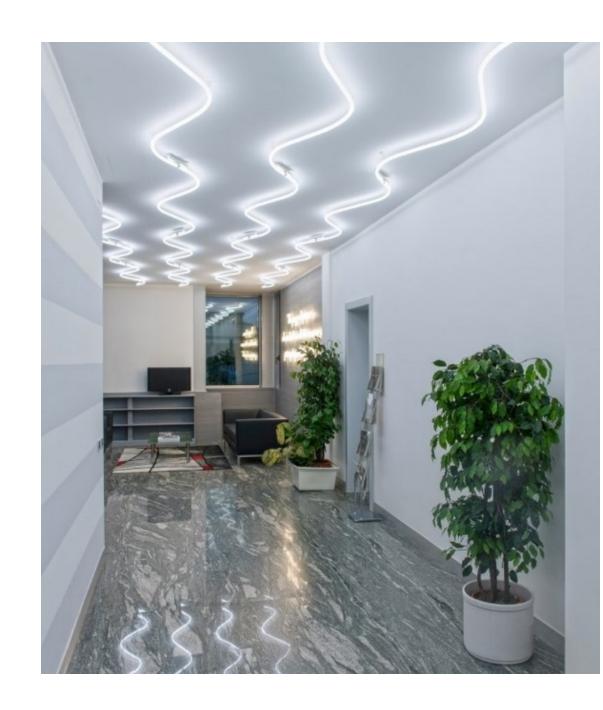

**NEON** has been massively used in signage thanks to its flexibility and reliability

But also **NEON** was used for indoor and domestic decoration, as a preferred material used by

- → Architects
- → Indoor Light Designers

Examples of domestic neon sign

Nowadays NEON is the preferred material for a new kind of design lighting art:

ARCHITECTURAL INTERIOR DESIGN

Today, «NEON» is still widely used for several reasons...

For a custom made product...