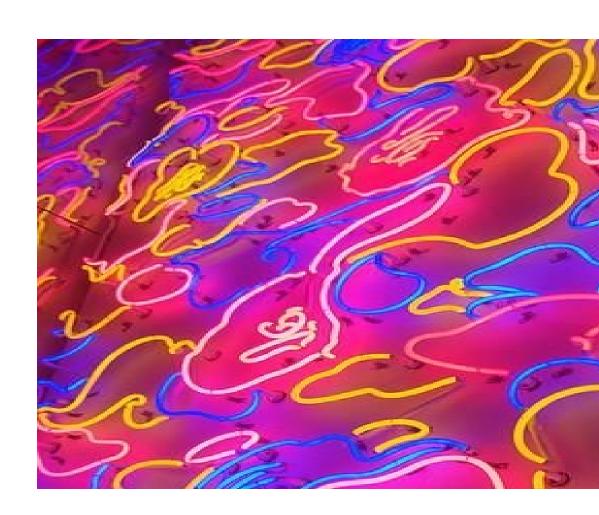

**NEON** has been massively used in signage thanks to its flexibility and reliability

But also **NEON** was used for indoor and domestic decoration, as a preferred material used by

- → Architects
- → Indoor Light Designers

Examples of domestic neon sign

Nowadays NEON is the preferred material for a new kind of design lighting art:

ARCHITECTURAL INTERIOR DESIGN

Today, «NEON» is still widely used for several reasons...

For a custom made product...