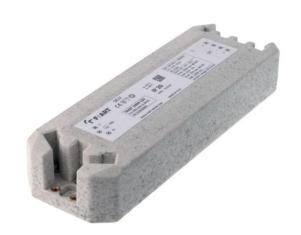

# **SCORPIO «SPD»:**

- Surge Protection Device
- 4kV or 6kV
- More than 20 repetitive surge capability

VERY SLIM CASE, easy to be installed in front of any appliance to be protected

# **SCORPIO** SPD PROTECTION TYPE **T2 T3**

CAN BE USED IN SEVERAL DIFFERENT APPLICATIONS:

- TO PROTECT NEON SIGNS
- TO PROTECT LED DRIVERS
- TO PROTECT APPLIANCES INSTALLED IN DOMESTIC ENVIROMENT (WASHING MACHINES...)
- TO PROTECT APPLIANCES IN INDUSTRIAL ENVIROMENT, FOR EXAMPLE TO REDUCE THE EFFECTS OF REACTIVE CURRENT, TYPICALLY FOUND WHEN PRODUCTION PLANT ARE SWITCHED ON (OVEN, FRIDGES, ETC)