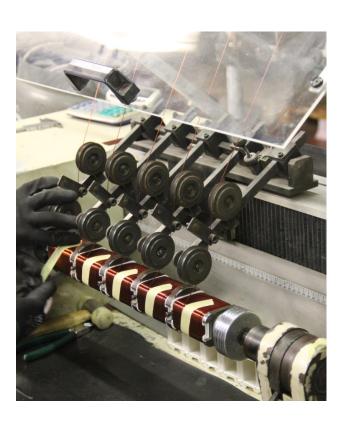

and more of Neon transformers installations, in different installation environments, expecially outdoor

# **KEY POINTS OF RESIN**

#### **HIGH PROTECTION**

Electronic parts fully covered against dust and moisture



# **KEY POINTS OF RESIN**

# SUITABLE FOR OUTDOOR INSTALLATION

Waterproof and UV resistant case and cable



#### **KEY POINTS OF RESIN**

# SUITABLE FOR INSTALLATION IN TOUGH CONDITION

Resin is particularly resistant to humidity and corrosive agents, which can sometimes be found in productive environment.

# **KEY POINTS OF RESIN**

greenhouses for plants cultivation (very high humidity)

Poultry industry (presence of ammonia vapors)





# **KEY POINTS OF RESIN**

#### MADE IN ITALY

Manufactured in the F/ART production plant in Preganziol



# F/ART PRODUCTION PLANT





# F/ART PRODUCTION PLANT





# F/ART PRODUCTION PLANT







# F/ART PRODUCTION PLANT

100% OF TESTED
PRODUCTS





# F/ART LAB



# F/ART FLEXIBILITY



#### TAILOR MADE

We can realize small production batches based on customer's specifications, to meet special needs

# **SCORPIO «SPD»:**

- Surge Protection Device
- 4kV or 6kV
- More than 20 repetitive surge capability

VERY SLIM CASE, easy to be installed in front of any appliance to be protected



# **SCORPIO** SPD PROTECTION TYPE **T2 T3**

CAN BE USED IN SEVERAL DIFFERENT APPLICATIONS:

- TO PROTECT NEON SIGNS
- TO PROTECT LED DRIVERS
- TO PROTECT APPLIANCES INSTALLED IN DOMESTIC ENVIROMENT (WASHING MACHINES...)
- TO PROTECT APPLIANCES IN INDUSTRIAL ENVIROMENT, FOR EXAMPLE TO REDUCE THE EFFECTS OF REACTIVE CURRENT, TYPICALLY FOU