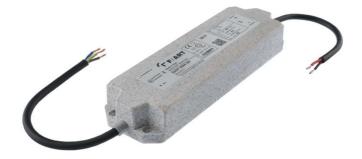

### **SAGIT «LED driver»:**

- 60W + 100W + 150W
- 12V or 24V
- Warranty: 7 years

MEDIUM AND HIGH POWER, INDOOR (IP20) and OUTDOOR (IP68) INSTALLATION, SUITABLE FOR SIGNS AND LIGHTING