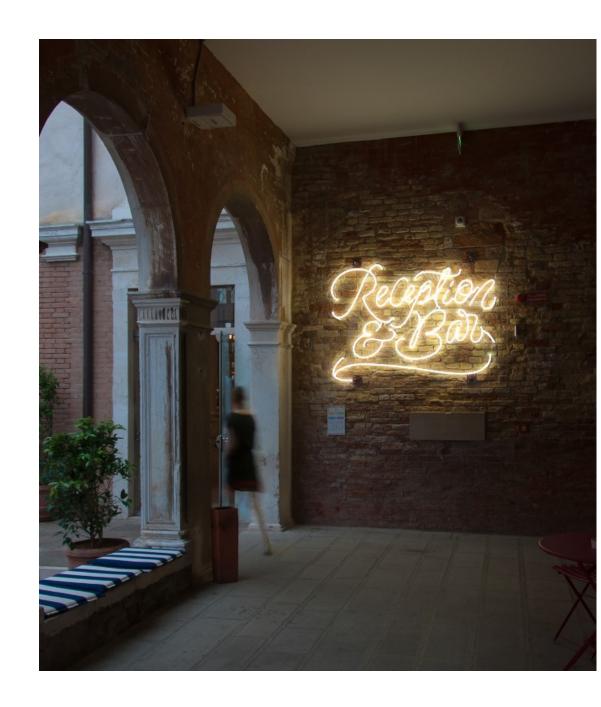

**NEON** has been massively used in signage thanks to its flexibility and reliability

But also **NEON** was used for indoor and domestic decoration, as a preferred material used by

- → Architects
- → Indoor Light Designers

Examples of domestic neon sign

Nowadays NEON is the preferred material for a new kind of design lighting art:

ARCHITECTURAL INTERIOR DESIGN

Today, «NEON» is still widely used for several reasons...

For a custom made product...