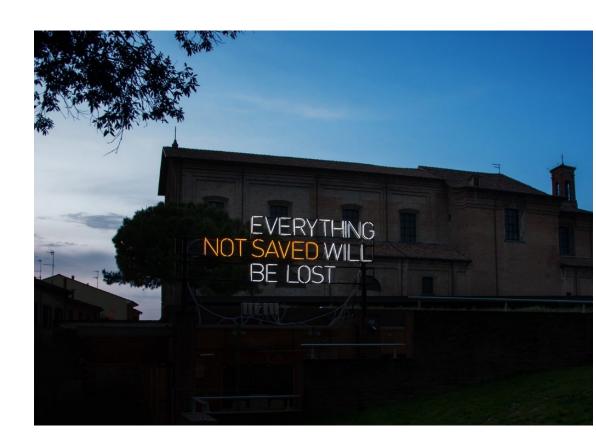

**NEON** has been massively used in signage thanks to its flexibility and reliability

But also **NEON** was used for indoor and domestic decoration, as a preferred material used by

- → Architects
- → Indoor Light Designers

Examples of domestic neon sign

Nowadays NEON is the preferred material for a new kind of design lighting art:

ARCHITECTURAL INTERIOR DESIGN

Today, «NEON» is still widely used for several reasons...

For a custom made product...