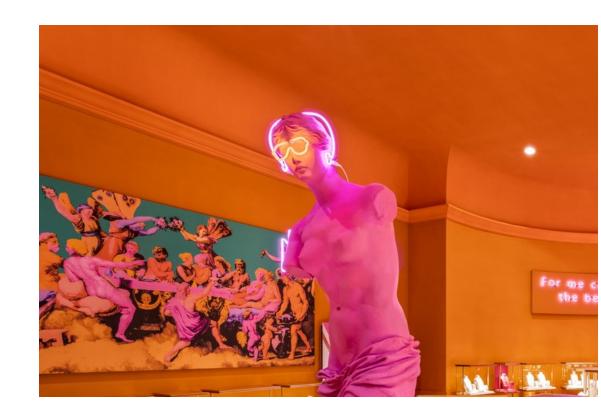

**NEON** has been massively used in signage thanks to its flexibility and reliability

But also **NEON** was used for indoor and domestic decoration, as a preferred material used by

- → Architects
- → Indoor Light Designers

Examples of domestic neon sign

Nowadays NEON is the preferred material for a new kind of design lighting art:

ARCHITECTURAL INTERIOR DESIGN

Today, «NEON» is still widely used for several reasons...

For a custom made product...