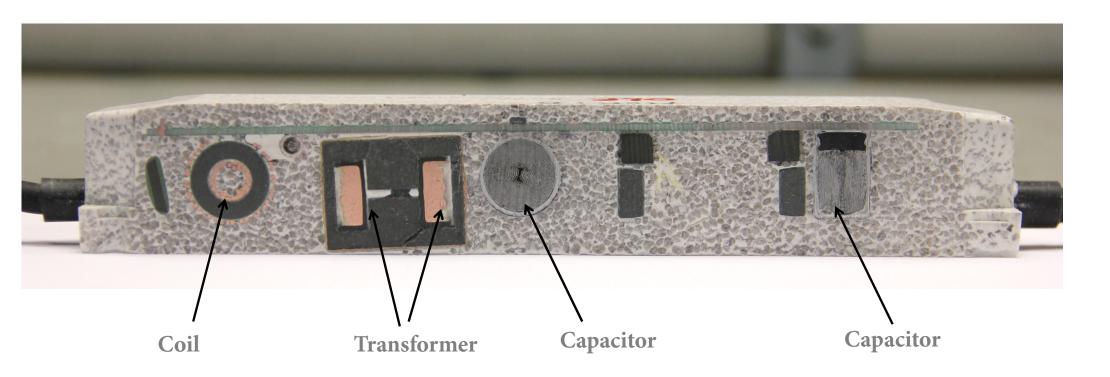

# **KEY POINTS OF RESIN**

ORIGINAL AND UNIQUE

2) Very high mechanical resistance

3) Robustness feeling

# **KEY POINTS OF RESIN**

HIGH EFFICIENCY ON HEAT DISSIPATION

#### NO AIR CAVITY

Thanks to a consolidated production system

# **KEY POINTS OF RESIN**

HIGH RELIABILITY

Thirty-Year and more of Neon transformers installations, in different installation environments, expecially outdoor

#### **HIGH PROTECTION**

Electronic parts fully covered against dust and moisture