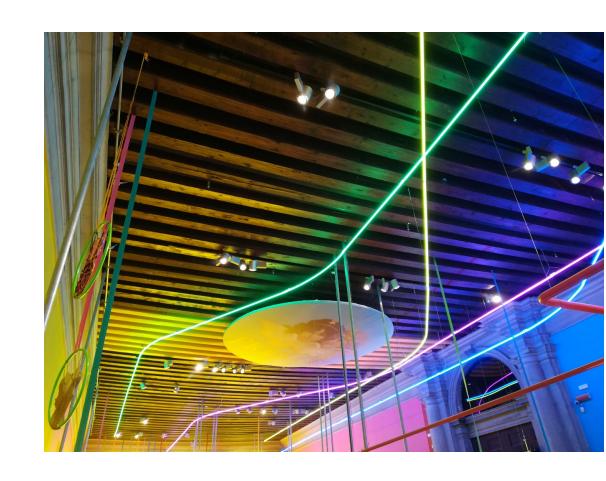

**NEON** has been massively used in signage thanks to its flexibility and reliability

But also **NEON** was used for indoor and domestic decoration, as a preferred material used by

- → Architects
- → Indoor Light Designers

Examples of domestic neon sign

Nowadays NEON is the preferred material for a new kind of design lighting art:

ARCHITECTURAL INTERIOR DESIGN

Today, «NEON» is still widely used for several reasons...

For a custom made product...