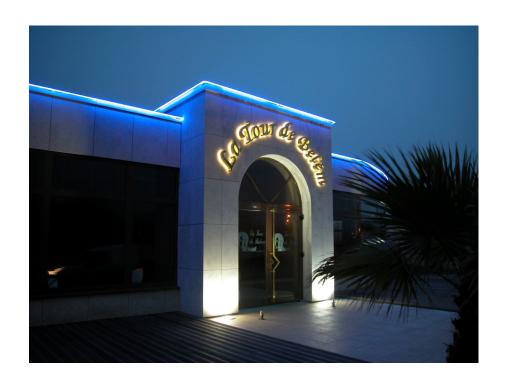

**NEON** has been massively used in signage thanks to its flexibility and reliability

But also **NEON** was used for indoor and domestic decoration, as a preferred material used by

- → Architects
- → Indoor Light Designers

Examples of domestic neon sign

Nowadays NEON is the preferred material for a new kind of design lighting art:

ARCHITECTURAL INTERIOR DESIGN

Today, «NEON» is still widely used for several reasons...

For a custom made product...