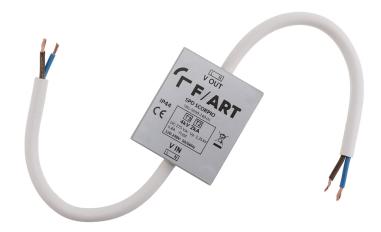

# **SCORPIO «SPD»:**

- Surge Protection Device
- 4kV or 6kV
- More than 20 repetitive surge capability

VERY SLIM CASE, easy to be installed in front of any appliance to be protected

# **SCORPIO** SPD PROTECTION TYPE **T2 T3**

CAN BE USED IN SEVERAL DIFFERENT APPLICATIONS:

- TO PROTECT NEON SIGNS
- TO PROTECT LED DRIVERS
- TO PROTECT APPLIANCES INSTALLED IN DOMESTIC ENVIROMENT (WASHING MACHINES...)
- TO PROTECT APPLIANCES IN INDUSTRIAL ENVIROMENT, FOR EXAMPLE TO REDUCE THE EFFECTS OF REACTIVE CURRENT, TYPICALLY FOUND WHEN PRODUCTION PLANT ARE SWITCHED ON (OVEN, FRIDGES, ETC)