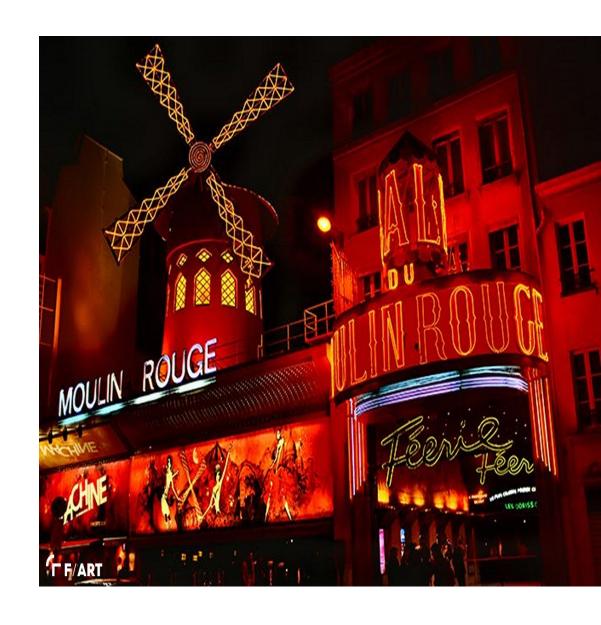

## 110 YEARS OF «Neon»

Developed by Mr. Georges Claude (1870-1960) in early '900

First shown in November 1909 at the Grand Palais in Parigi

Applied as signage light since 1912,

when the first neon barber shop sign was developed by Jacques Fonsegue, in Boulevard Montmartre