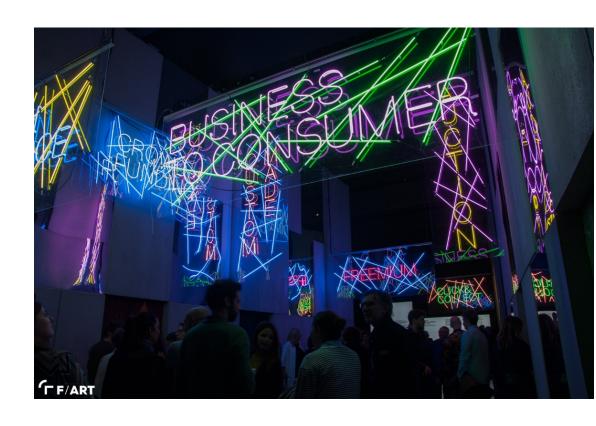

**NEON** has been massively used in signage thanks to its flexibility and reliability

But also **NEON** was used for indoor and domestic decoration, as a preferred material used by

- → Architects
- → Indoor Light Designers

Examples of domestic neon sign

Nowadays NEON is the preferred material for a new kind of design lighting art:

ARCHITECTURAL INTERIOR DESIGN

Today, «NEON» is still widely used for several reasons...

For a custom made product...