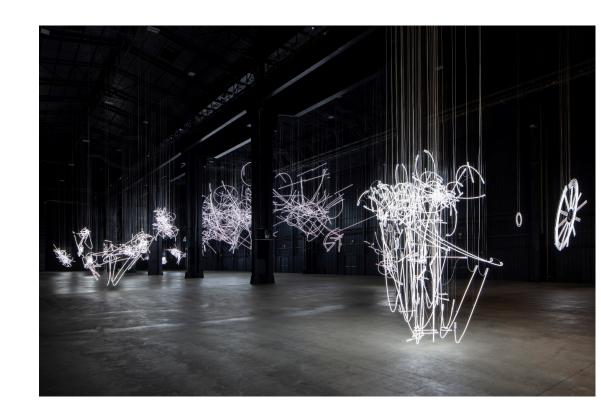

Examples of domestic neon sign

Nowadays NEON is the preferred material for a new kind of design lighting art:

ARCHITECTURAL INTERIOR DESIGN

Today, «NEON» is still widely used for several reasons...

For a custom made product...