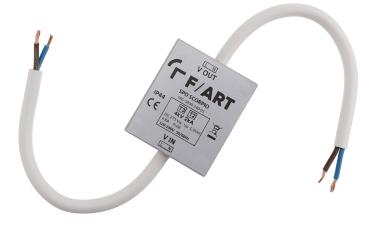

# **SCORPIO «SPD»:**

- Surge Protection Device
- 4kV or 6kV
- More than 20 repetitive surge capability

VERY SLIM CASE, easy to be installed in front of any appliance to be protected

# **SCORPIO** SPD PROTECTION TYPE **T2 T3**

CAN BE USED IN SEVERAL DIFFERENT APPLICATIONS:

- TO PROTECT NEON SIGNS
- TO PROTECT LED DRIVERS
- TO PROTECT APPLIANCES INSTALLED IN DOMESTIC ENVIROMENT (WASHING MACHINES...)
- TO PROTECT APPLIANCES IN INDUSTRIAL ENVIROMENT, FOR EXAMPLE TO REDUCE THE EFFECTS OF REACTIVE CURRENT, TYPICALLY FOUND WHEN PRODUCTION PLANT ARE SWITCHED ON (OVEN, FRIDGES, ETC)