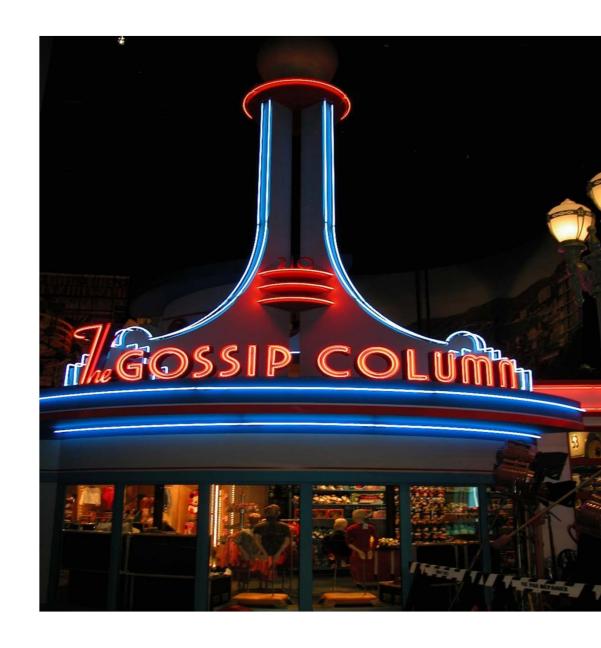

**NEON** has been massively used in signage thanks to its flexibility and reliability

But also **NEON** was used for indoor and domestic decoration, as a preferred material used by

- → Architects
- → Indoor Light Designers

Examples of domestic neon sign

Nowadays NEON is the preferred material for a new kind of design lighting art:

ARCHITECTURAL INTERIOR DESIGN

Today, «NEON» is still widely used for several reasons...

For a custom made product...