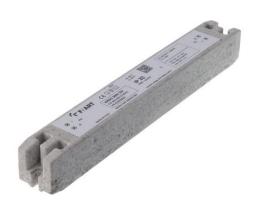

### **SAGIT «LED driver»:**

- 60W + 100W + 150W
- 12V or 24V
- Warranty: 7 years

MEDIUM AND HIGH POWER, INDOOR (IP20) and OUTDOOR (IP68) INSTALLATION, SUITABLE FOR SIGNS AND LIGHTING