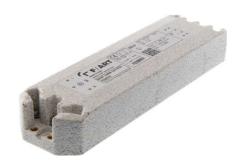

## VIRGO «Power Supply»:

- 30W + 60W
- 12V or 24V
- Warranty: 5 years

VERY SLIM CASE, LOW POWER, INDOOR (IP20) and OUTDOOR (IP68) INSTALLATION, SUITABLE FOR SIGNS