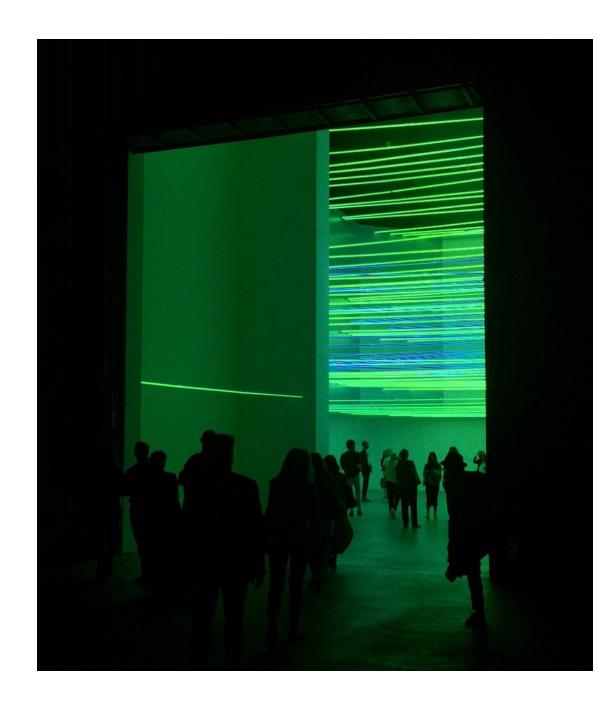

Examples of domestic neon sign

Nowadays NEON is the preferred material for a new kind of design lighting art:

ARCHITECTURAL INTERIOR DESIGN

Today, «NEON» is still widely used for several reasons...

For a custom made product...