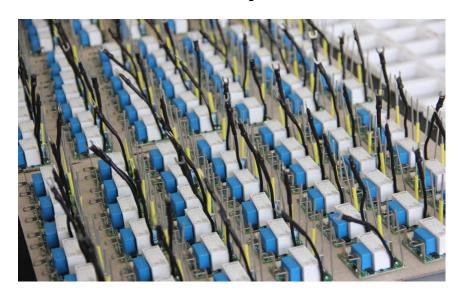

% OF TESTED
PRODUCTS





# F/ART LAB



# F/ART FLEXIBILITY



#### TAILOR MADE

We can realize small production batches based on customer's specifications, to meet special needs

# **SCORPIO «SPD»:**

- Surge Protection Device
- 4kV or 6kV
- More than 20 repetitive surge capability

VERY SLIM CASE, easy to be installed in front of any appliance to be protected



# **SCORPIO** SPD PROTECTION TYPE **T2 T3**

CAN BE USED IN SEVERAL DIFFERENT APPLICATIONS:

- TO PROTECT NEON SIGNS
- TO PROTECT LED DRIVERS
- TO PROTECT APPLIANCES INSTALLED IN DOMESTIC ENVIROMENT (WASHING MACHINES...)
- TO PROTECT APPLIANCES IN INDUSTRIAL ENVIROMENT, FOR EXAMPLE TO REDUCE THE EFFECTS OF REACTIVE CURRENT, TYPICALLY FOUND WHEN PRODUCTION PLANT ARE SWITCHED ON (OVEN, FRIDGES, ETC)



# **SCORPIO** – production







Nagyon szépen köszönjük