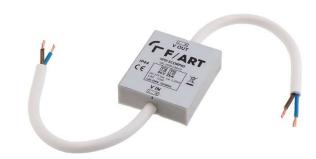

## VIRGO «Power Supply»:

- 30W + 60W
- 12V or 24V
- Warranty: 5 years

VERY SLIM CASE, LOW POWER, INDOOR (IP20) and OUTDOOR (IP68) INSTALLATION, SUITABLE FOR SIGNS