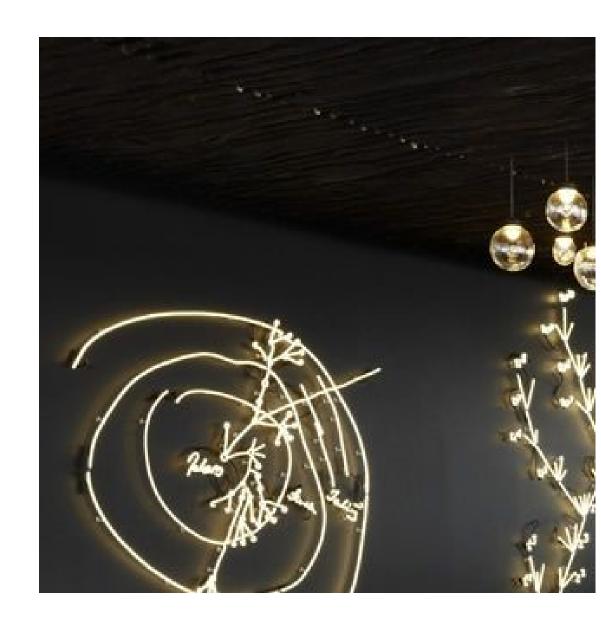

**NEON** has been massively used in signage thanks to its flexibility and reliability

But also **NEON** was used for indoor and domestic decoration, as a preferred material used by

- → Architects
- → Indoor Light Designers

Examples of domestic neon sign

Nowadays NEON is the preferred material for a new kind of design lighting art:

ARCHITECTURAL INTERIOR DESIGN

Today, «NEON» is still widely used for several reasons...

For a custom made product...