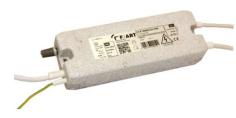

Electromagnetic transformers

Electronic transformers

Along with a wide range of accessories (tubes, cathodes, supports, protections, etc)

Today **F/ART** is developing new range of products for LED, based on the epoxy resin case, which has proven itself an excellent material for heat dissipation

### **SAGIT «LED driver»:**

- 60W + 100W + 150W
- 12V or 24V
- Warranty: 7 years

MEDIUM AND HIGH POWER, INDOOR (IP20) and OUTDOOR (IP68) INSTALLATION, SUITABLE FOR SIGNS AND LIGHTING