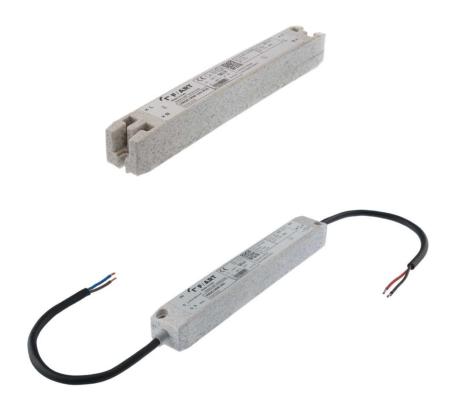

## VIRGO «Power Supply»:

- 30W + 60W
- 12V or 24V
- Warranty: 5 years

VERY SLIM CASE, LOW POWER, INDOOR (IP20) and OUTDOOR (IP68) INSTALLATION, SUITABLE FOR SIGNS

### **SAGIT «LED driver»:**

- 60W + 100W + 150W
- 12V or 24V
- Warranty: 7 years

MEDIUM AND HIGH POWER, INDOOR (IP20) and OUTDOOR (IP68) INSTALLATION, SUITABLE FOR SIGNS AND LIGHTING