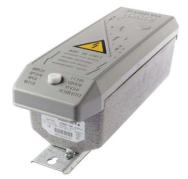

Electromagnetic transformers

Electronic transformers

Along with a wide range of accessories (tubes, cathodes, supports, protections, etc)

Today **F/ART** is developing new range of products for LED, based on the epoxy resin case, which has proven itself an excellent material for heat dissipation

## VIRGO «Power Supply»:

- 30W + 60W
- 12V or 24V
- Warranty: 5 years

VERY SLIM CASE, LOW POWER, INDOOR (IP20) and OUTDOOR (IP68) INSTALLATION, SUITABLE FOR SIGNS