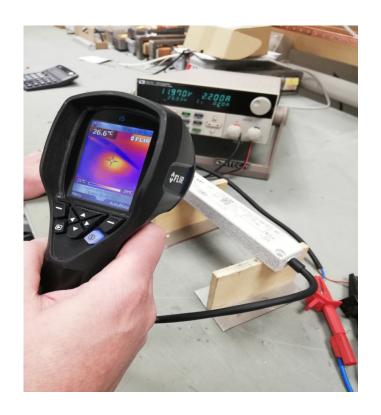

# electronic components and heat

All PSUs (any brand any power) have a common weak point, which is the overheating of the electronic components.

# Working temperature

Letting the PSUs working in a non ideal environment will cause an early aging of the components which are more sensitive to heat, such as electrolytic capacitors

#### **KEY POINTS OF RESIN**

Lower is the working temperature, longer will be the working life of the PSU or LED driver.

To have good performance and long life of the PSUs is then very important to guarantee the best heat dissipation possible.

# **KEY POINTS OF RESIN**

HIGH EFFICIENCY ON HEAT DISSIPATION