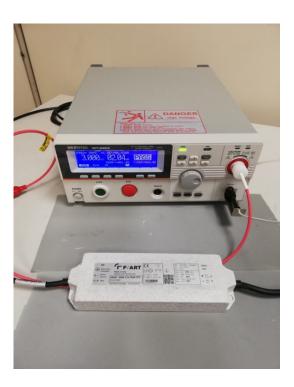

NTS OF RESIN**

#### **HIGH PROTECTION**

Electronic parts fully covered against dust and moisture



# **KEY POINTS OF RESIN**

# SUITABLE FOR OUTDOOR INSTALLATION

Waterproof and UV resistant case and cable



#### **KEY POINTS OF RESIN**

# SUITABLE FOR INSTALLATION IN TOUGH CONDITION

Resin is particularly resistant to humidity and corrosive agents, which can sometimes be found in productive environment.

# **KEY POINTS OF RESIN**

greenhouses for plants cultivation (very high humidity)

Poultry industry (presence of ammonia vapors)





# **KEY POINTS OF RESIN**

#### MADE IN ITALY

Manufactured in the F/ART production plant in Preganziol



# F/ART PRODUCTION PLANT





# F/ART PRODUCTION PLANT





# F/ART PRODUCTION PLANT







# F/ART PRODUCTION PLANT

100% OF TESTED
PRODUCTS





# F/ART LAB



# F/ART FLEXIBILITY



#### TAILOR MADE

We can realize small production batches based on customer's specifications, to meet special needs

# **SCORPIO «SPD»:**

- Surge Protection Device
- 4kV or 6kV
- More than 20 repetitive surge capability

VERY SLIM CASE, easy to be installed in front of any appliance to be protected



# **SCORPIO** SPD PROTECTION TYPE **T2 T3**

CAN BE USED IN SEVERAL DIFFERENT APPLICATIONS:

- TO PROTECT NEON SIGNS
- TO PROTECT LED DRIVERS
- TO PROTECT APPLIANCES INSTALLED IN DOMESTIC ENVIROMENT (WASHING MACHINES...)
- TO PROTECT APPLIANCES IN INDUSTRIAL ENVIROMENT, FOR EXAMPLE TO REDUCE THE EFFECTS OF REACTIVE CURRENT, TYPICALLY FOUND WHEN PRODUCTION PLANT ARE SWITCHED ON (OVEN, FRIDGES, ETC)



# **SCORPIO** – production







Nagyon szépen kösz